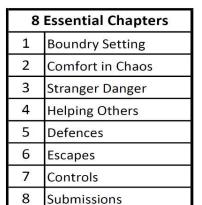

### **CLASS KEY:**

BP Jr. Grapplers: Bullyproof (Kids 8-14 yrs.)
GC: Gracie Combatives (Adult beginner) GC R/D Fight Sim:Combatives Reflex Development **WE**: Women Empowered (Women's Self-Defense) WE R/D: Women Empowered Reflex Development MC: Master Cycle (Adult Advanced)